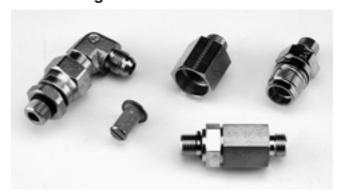

# **Unconventional configuration of ends**

tube and port end eg: to connect metric and inch tube ...

#### Re-Work of standard connectors

according to customer-instructions and drawings (shorter threads, bleed adapter, female thread port for test-points gauge connectors)