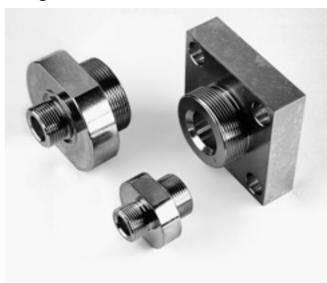

#### **Manifolds**

with fixing bores according to customer instructions

#### Flange connectors

ISO 6162 (SAE J518), according to customer instructions, drawings, etc.

Tubes and tube bends according to your specification possible on your request (incl. preassembled ends) – please let us know length, bend radia, etc.