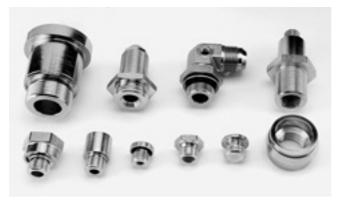

# **Unconventional configuration of ends**

tube and port end eg: to connect metric and inch tube ...

## **Brazed parts**

for most unusual variations procedure: silver-brazing