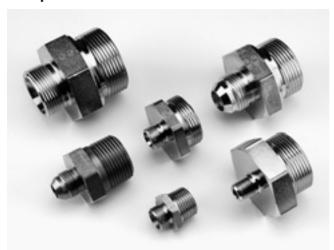

#### **Jump sizes**

One connector can replace several combinations.

- to shorten assembly-time
- to reduce possible leaks and their costs
- to reduce stock

# **Unconventional configuration of ends**

tube and port end eg: to connect metric and inch tube ...