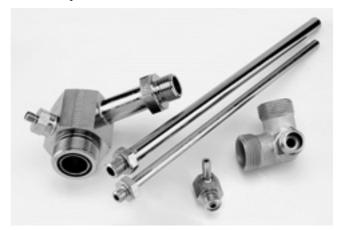

#### **Extra-long connectors**

to avoid long tubes or adapter-combinations

TECNI-AR Ltda www.tecni-ar.com.br Tel: (31)3362-2400

#### Flange connectors

ISO 6162 (SAE J518), according to customer instructions, drawings, etc.

Tubes and tube bends according to your specification possible on your request (incl. preassembled ends) – please let us know length, bend radia, etc.