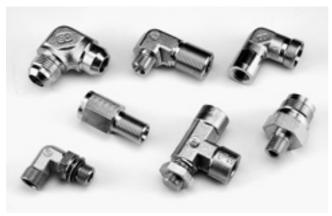

#### Re-Work of standard connectors

according to customer-instructions and drawings (shorter threads, bleed adapter, female thread port for test-points gauge connectors)