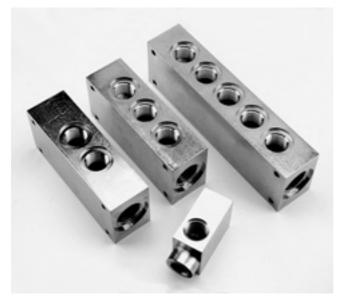

#### **Manifolds**

with fixing bores according to customer instructions

# Milled parts

for narrow spaces