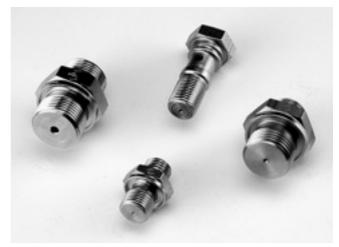

#### **Restricted orifice**

orifice  $\times$  0,3 mm (technical clarification about length of reduced bore in accordance to material necessary)

#### Re-Work of standard connectors

according to customer-instructions and drawings (shorter threads, bleed adapter, female thread port for test-points gauge connectors)